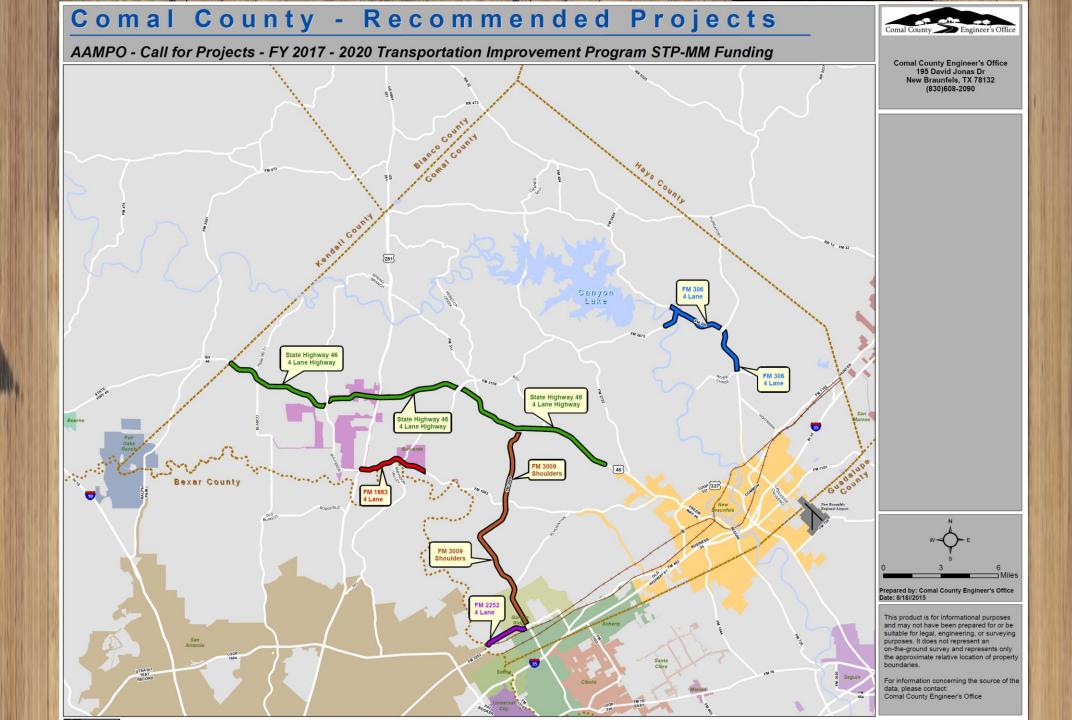

## Comal County - Recommended Projects

AAMPO - Call for Projects - FY 2019 - 2022 Transportation Improvement Program STP-MM Funding

For information concerning the source of the data, please contact:
Comal County Engineer's Office
195 David Jonas Dr
New Braunfels, TX 78132
(830)608-2090

This product is for informational purposes and may not have been prepared for or be suitable for legal, engineering, or surveying purposes. It does not represent an on-the-ground survey and represents only the approximate relative location of property houndaries.