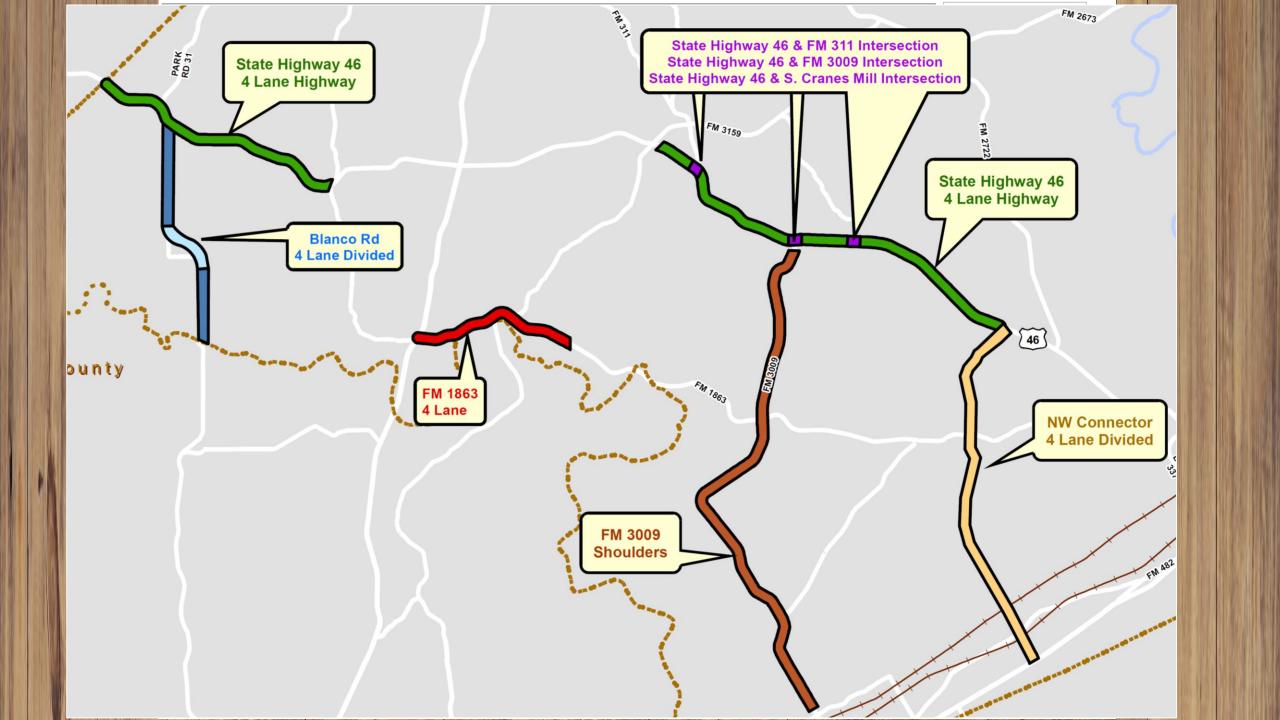

## Comal County - Recommended Projects

AAMPO Request for Unfunded Projects for the proposed 2050 MTP

For information concerning the source of the Comal County Engineer's Office 195 David Jonas Dr New Braunfels, TX 78132 (830)608-2090

This product is for informational purposes and may not have been prepared for or be on-the-ground survey and represents only

Document Path: \\bfs\RAB\Team Drive\G\SData\travis\04-RequestFromTom\AAMPO Projects\County Request for Unfunded Project for the propsed 2050 MTP.mxd ~ Prepared by: Comal County Engineer's Office ~ Date 02/06/2019