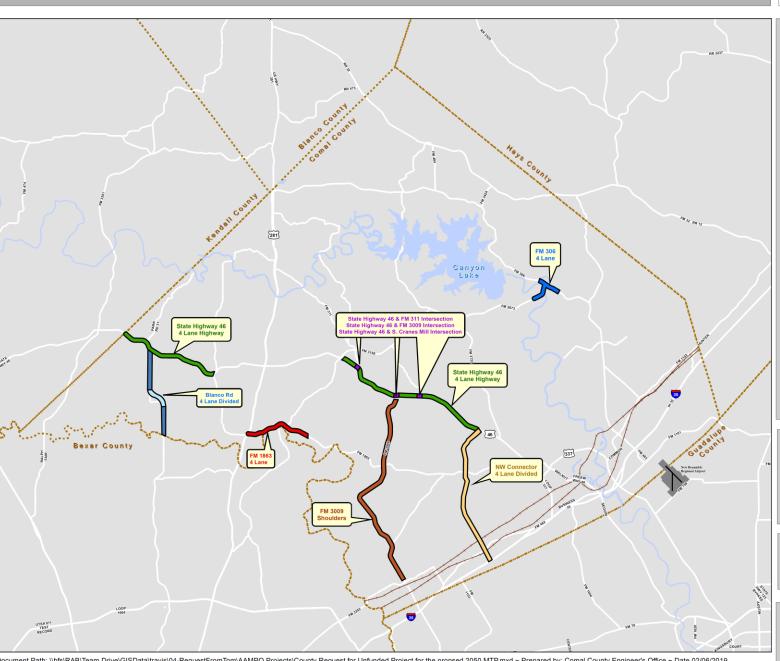

## Comal County - Recommended Projects

AAMPO Request for Unfunded Projects for the proposed 2050 MTP

For information concerning the source of the Comal County Engineer's Office 195 David Jonas Dr New Braunfels, TX 78132 (830)608-2090

This product is for informational purposes and may not have been prepared for or be on-the-ground survey and represents only

Document Path: \\bfs\RAB\Team Drive\G\SData\travis\04-RequestFromTom\AAMPO Projects\County Request for Unfunded Project for the propsed 2050 MTP.mxd ~ Prepared by: Comal County Engineer's Office ~ Date 02/06/2019