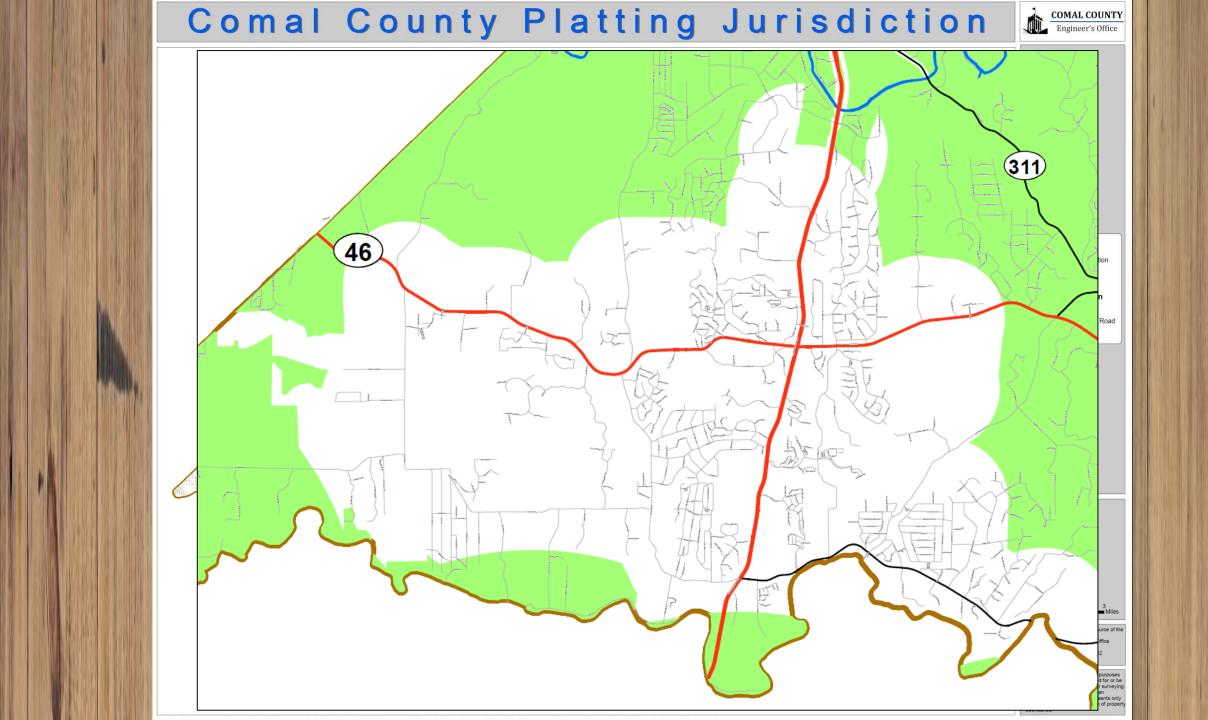

## Comal County Platting Jurisdiction Engineer's Office Legend Platting Jurisdiction Comal County **S** Lake **Road Classification** / Highway / Farm To Market Road For information concerning the source of the data, please contact: Comal County Engineer's Office 195 David Jonas Dr New Braunfels, TX 78132 (830)608-2090 This product is for informational purposes and may not have been prepared for or be suitable for legal, engineering, or surveying purposes. It does not represent an on-the-ground survey and represents only the approximate relative location of property boundaries.