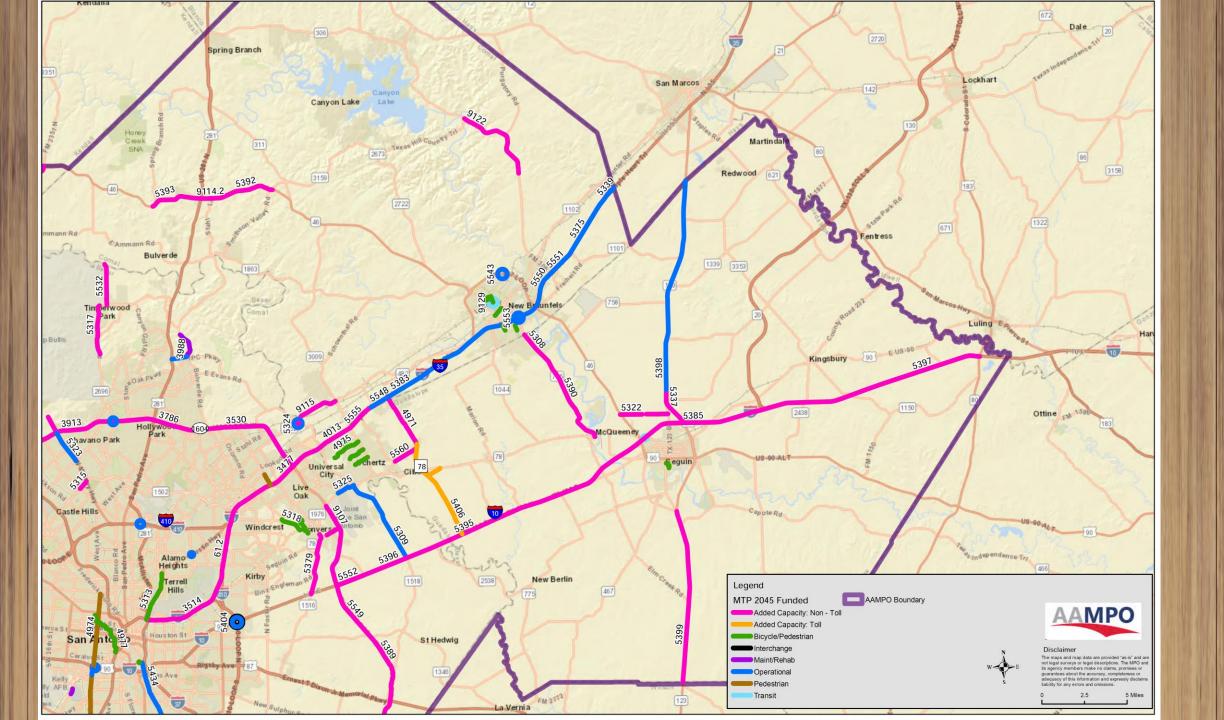

## Comal County - Recommended Projects

AAMPO Request for Unfunded Projects for the proposed 2050 MTP

For information concerning the source of the Comal County Engineer's Office 195 David Jonas Dr New Braunfels, TX 78132 (830)608-2090

This product is for informational purposes and may not have been prepared for or be on-the-ground survey and represents only

Document Path: \\bfs\RAB\Team Drive\G\SData\travis\04-RequestFromTom\AAMPO Projects\County Request for Unfunded Project for the propsed 2050 MTP.mxd ~ Prepared by: Comal County Engineer's Office ~ Date 02/06/2019