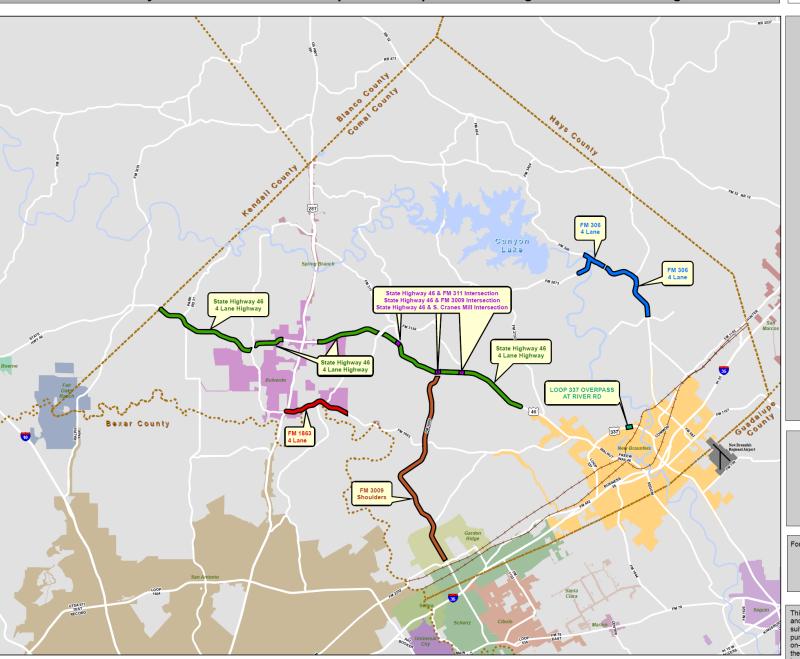

## Comal County - Recommended Projects

AAMPO - Call for Projects - FY 2019 - 2022 Transportation Improvement Program STP-MM Funding

For information concerning the source of the data, please contact:
Comal County Engineer's Office
195 David Jonas Dr
New Braunfels, TX 78132
(830)608-2090

This product is for informational purposes and may not have been prepared for or be suitable for legal, engineering, or surveying purposes. It does not represent an on-the-ground survey and represents only the approximate relative location of property houndaries.