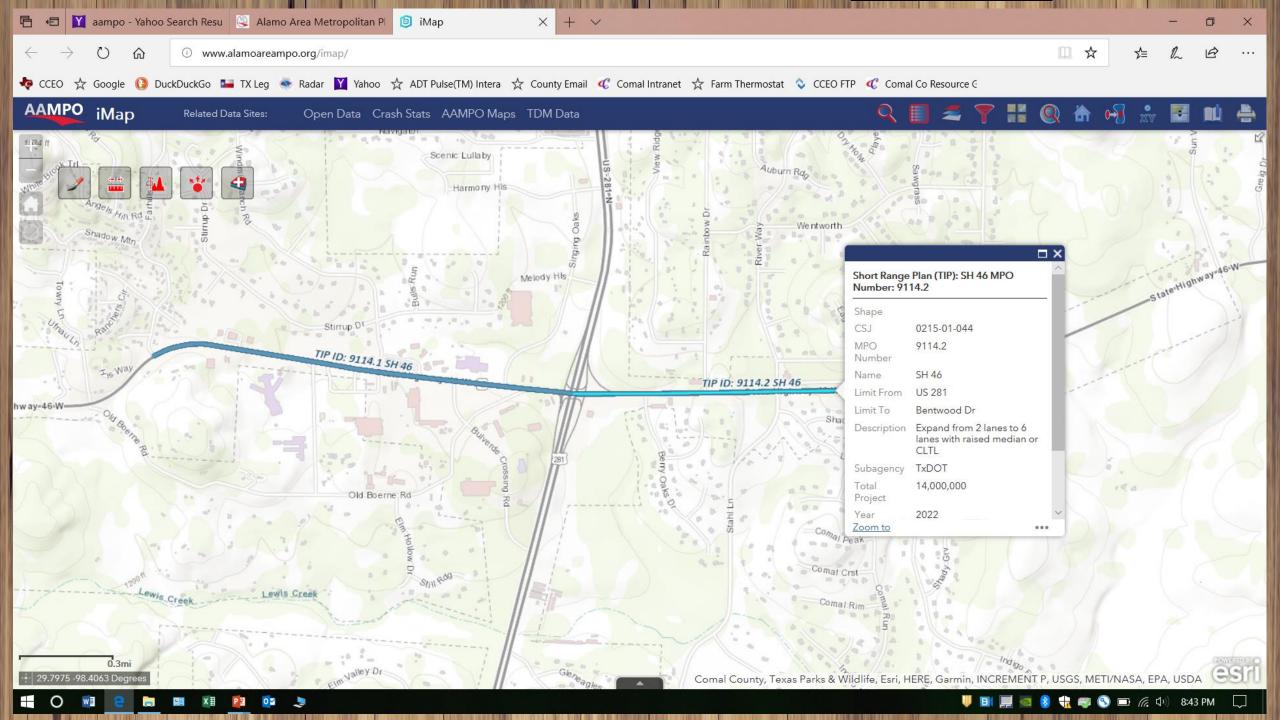

## Comal County - Recommended Projects

AAMPO - Call for Projects - FY 2019 - 2022 Transportation Improvement Program STP-MM Funding

For information concerning the source of the data, please contact:
Comal County Engineer's Office
195 David Jonas Dr
New Braunfels, TX 78132
(830)608-2090