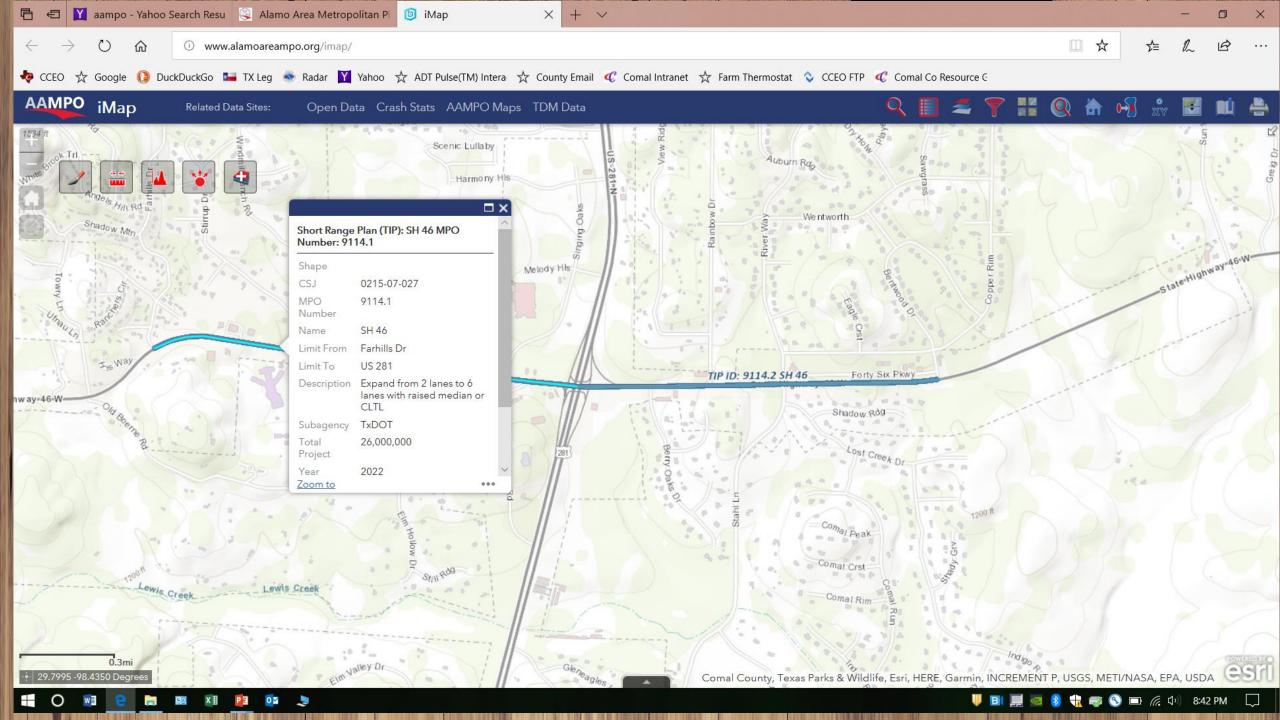

## Comal County - Recommended Projects

AAMPO - Call for Projects - FY 2019 - 2022 Transportation Improvement Program STP-MM Funding

For information concerning the source of the data, please contact:
Comal County Engineer's Office
195 David Jonas Dr
New Braunfels, TX 78132
(830)608-2090